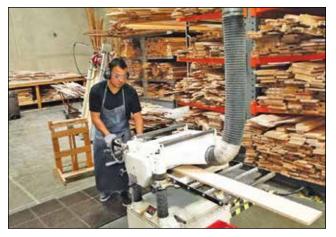

Hand selected aircraft grade spruce lumber was our very first product, and remains one of our specialty products today. All of our spruce is certified to MIL-S-6073 and is custom milled, inspected and packaged according to customer specifications.